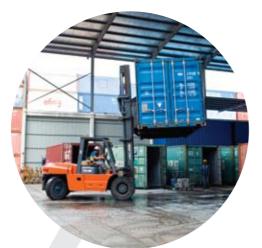

## Our Container Stacking Yard

Spanning 8 acres of land, our container stacking yard is well equipped with 6 units of Container Stacker (with up to 8-high stacking capacity) and 2 units of 10-tonne rated container forklifts. The surface of the yard is covered with hard concrete to keep containers in sound condition during their stay in our depot.

### Our Depot Management System

Our depot's maximum capacity can reach up to 8,500 Teus (8-highstacking) and all stackings are arranged according to our Depot Management System to provide for smoother pick-ups and drop-offs.