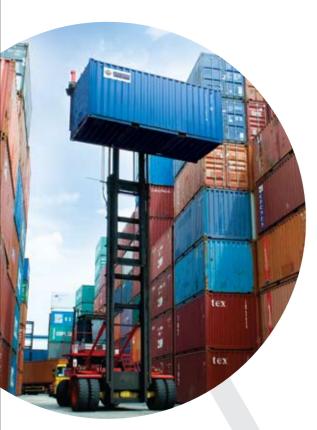

## Our Container Stacking Yard

Spanning 8 acres of land, our container stacking yard is well equipped with 6 units of Container Stacker (with up to 8-high stacking capacity) and 2 units of 10-tonne rated container forklifts. The surface of the yard is covered with hard concrete to keep containers in sound condition during their stay in our depot.