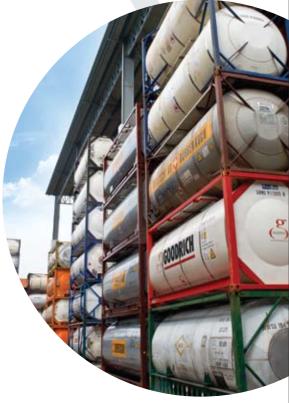

Our ISO tank cleaning and repair facility can clean and repair up to 30 units of ISO tanks at a time.

We guarantee that your containers remain in top condition during their stay in our depot.

## Container Repair & Maintenance

Our ISO tank cleaning and repairing facility is capable of handling the clean-up and repair of up to 30 units of ISO tanks at any one time. Armed with extensive experience, our team of skilled workers can handle a wide array of tasks including minor to major ISO tank repairs, testing or modification of the bottom valves as well as the installation of additional walkways and handrails.