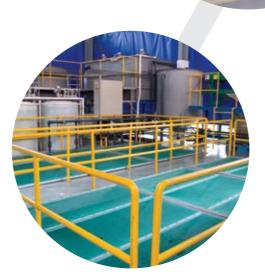

## Our Container Stacking Yard

Spanning 8 acres of land, our container stacking yard is well equipped with 6 units of Container Stacker (with up to 8-high stacking capacity) and 2 units of 10-tonne rated container forklifts. The surface of the yard is covered with hard concrete to keep containers in sound condition during their stay in our depot.

### Our Depot Management System

Our depot's maximum capacity can reach up to 8,500 Teus (8-highstacking) and all stackings are arranged according to our Depot Management System to provide for smoother pick-ups and drop-offs.