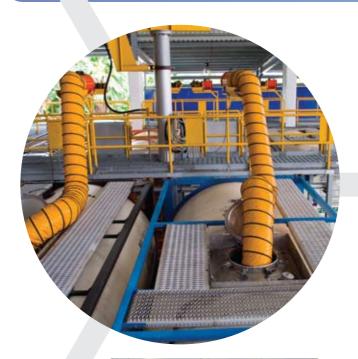

Our ISO tank cleaning and repair facility can clean and repair up to 30 units of ISO tanks at a time.

We guarantee that your containers remain in top condition during their stay in our depot.

## Container Repair & Maintenance

Our ISO tank cleaning and repairing facility is capable of handling the clean-up and repair of up to 30 units of ISO tanks at any one time. Armed with extensive experience, our team of skilled workers can handle a wide array of tasks including minor to major ISO tank repairs, testing or modification of the bottom valves as well as the installation of additional walkways and handrails.

# Cleaning

100380 9

Using a state-of-the-art cleaning system (that includes chemical dosing and use of hot and cold water), coupled with our in-depth knowledge of cleaning SBC tanks, testing of gas tanks and refurbishment of ISO tanks, we possess the necessary equipment and know-how to keep your containers looking like new. Having our very own fully automatic water treatment plant also allows us to handle both oil-based and chemical cargos.